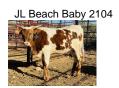

## JL Beach Baby 2104

Date of Birth: 08/03/2021 Registration 1: CI336450

Sale Price:

Very well put together brindle and white daughter of JH RURAL BLACKOUT by our BL Baby Tuff. Her mom is from a family of great milkers & all around great mothers. Buy with confidence as this one is a "J-L Certified Producer". We stand behind everything we breed and sell, GUARANTEED!