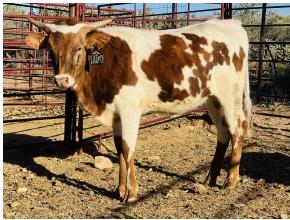

## JL Beach Baby 2104

Date of Birth: 08/03/2021 Registration 1: CI336450

Sale Price:

Very well put together brindle and white daughter of JH RURAL BLACKOUT by our BL Baby Tuff. Her mom is from a family of great milkers & all around great mothers. Buy with confidence as this one is a "J-L Certified Producer". We stand behind everything we breed and sell, GUARANTEED!