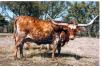

1 9 4 2 ChexDate of Birth:03/14/2022Registration 1:PendingOwner:Loomis/White partnership

Courtesy of J-L Longhorns

As cool as a smooth sip of fine tequila, 1942 Chex is sired by the famous over 100" ttt M.C. Hangin Tuff, & his beautiful dam needs no introduction either BL Safari Sue. He is growing substantially and adding horn consistently, coming in a 65.25" at 18 months old! THANK YOU BOB & PAM!