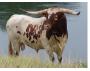

1 9 4 2 ChexDate of Birth:03/14/2022Registration 1:PendingOwner:Loomis/White partnership

Courtesy of J-L Longhorns

As cool as a smooth sip of fine tequila, 1942 Chex is sired by the famous over 100" ttt M.C. Hangin Tuff, & his beautiful dam needs no introduction either BL Safari Sue. He is growing substantially and adding horn consistently, coming in a 65.25" at 18 months old! THANK YOU BOB & PAM!