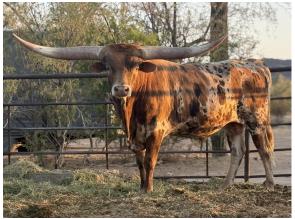

1 9 4 2 ChexDate of Birth:03/14/2022Registration 1:PendingOwner:Loomis/White partnership

Courtesy of J-L Longhorns

As cool as a smooth sip of fine tequila, 1942 Chex is sired by the famous over 100" ttt M.C. Hangin Tuff, & his beautiful dam needs no introduction either BL Safari Sue. He is growing substantially and adding horn consistently, coming in a 65.25" at 18 months old! THANK YOU BOB & PAM!